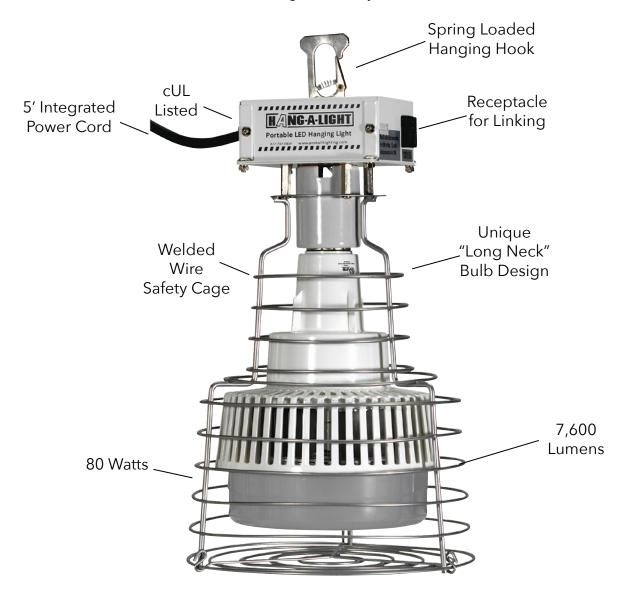

## Hang-A-Light® 80W Longneck

When the jobsite demands the maximum overhead light output available, ProBuilt's Hang-A-Light family is just what is needed. All of these lights offer high-output lighting options and include the durability that you expect from a ProBuilt product. No matter how small or large the area, ProBuilt has a light for the job.

| Model No.                   | Lumens        | Lighting<br>Range | Bulb<br>Type | Lamp Life  | Kelvins | Watts | Amp<br>Draw | Linking<br>Units | Voltage | Temp<br>Rated   | Tested | Cord Type | Weight   |
|-----------------------------|---------------|-------------------|--------------|------------|---------|-------|-------------|------------------|---------|-----------------|--------|-----------|----------|
| 111080ECO<br>*Modifiable to | 7,600<br>277V | 25 ft             | LED          | 25,000 hrs | 5,000   | 80    | 0.8         | 6                | 120V*   | -40° -<br>125°F | cUL    | 14/3 SJTW | 5.35 lbs |